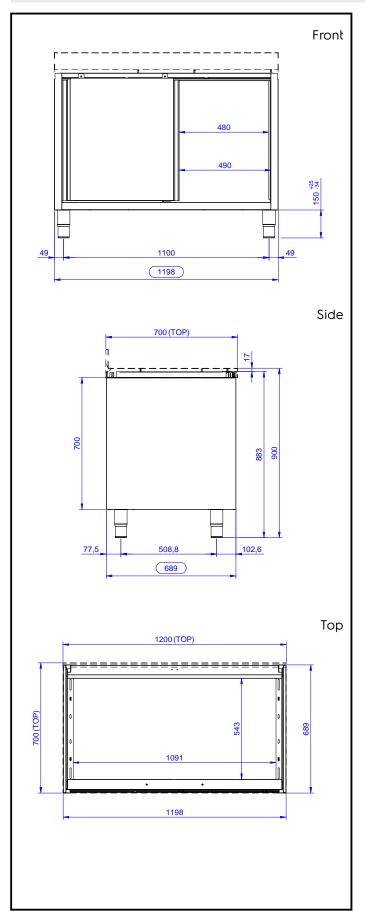

## **Key Information:**

Cabinet width:

133185 (RSAU1200SD) 1145 mm Cabinet depth: 645 mm Cabinet height: 650 mm External dimensions, Width: 1200 mm External dimensions, Depth: 700 mm External dimensions, Height: 883 mm Number and type of doors: 2 Sliding Net weight: 38 kg