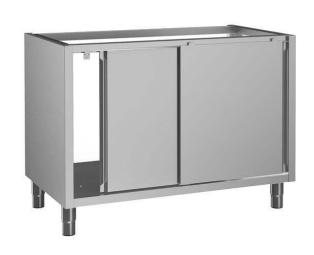

133185 (RSAU1200SD)

Cupboard Base for Sink Top (sliding doors) - no Top, 1200mm

#### Construction

- Unit without backpanel for easy installation.
- Reinforced side and base panel in 304 AISI stainless steel
- 304 AISI stainless steel feet, 200 mm high and 54 mm in diameter, adjustable by -50/+30 mm.
- Inner welded frame in stainless steel to guarantee superior strength and stability.
- Sturdy sound-deadened sliding doors on tracks located flush to the front of the frame.
- Easy access to the cupboard interior on all lengths guaranteed by the use of only 2 doors.
- 100 mm upstand with 10 mm radioused corner and 13 mm deep, designed to be used against a wall.
- Without top for integrated solutions.